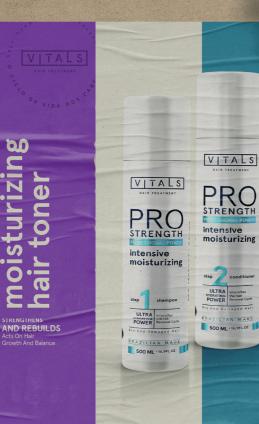

## **TREATMENT** BLONDE

step1
shampoo
step2
conditioner

500 ML - 16.9 FL.OZ

Tones, Strengthens and Repairs, acting directly inside the hair fiber damaged by the bleached process. It intensifies the blonde highlights and corrects the yellow and orange tones, providing an incredible blonde color. It also helps in the finishing of highlights and in the color protection. Even more nutrition, shine and lightness.

brazilian moisturizing
INDICATION: To Natural blonde and bleached hair

shampoo

VITALS

High moisturizing power provides the hair with a better conditioning, malleability and intense shine. Its vegetable oils, proteins, vitamins, nutrients and amino acids, bring numerous benefits to the health and vitality of the hair, providing development and hair resistance.

INDICATION: To Dry and damaged hair

conditioner

500 ML - 16.9 FL.OZ