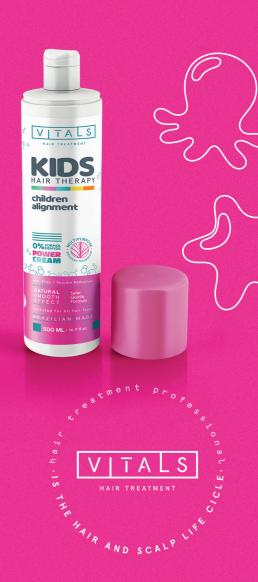

... WE COMBINE OUR BEST NUTRITIONAL AND REPAIRING ACTIVES IN OUR CHILDREN'S HAIR TREATMENT THERAPY.

0%
FORMOLDEHYDE

POWER

## **CHILDREN ALIGNMENT**

0% ... Formoldehyde

Power Cream.
Single Step

Natural Smooth Effect

Volume Reduction /
Anti-Frizz

Safer Gentle Formula

Silky and Soft
Dreamy hair

Intense hair conditioning. Easy to comb.