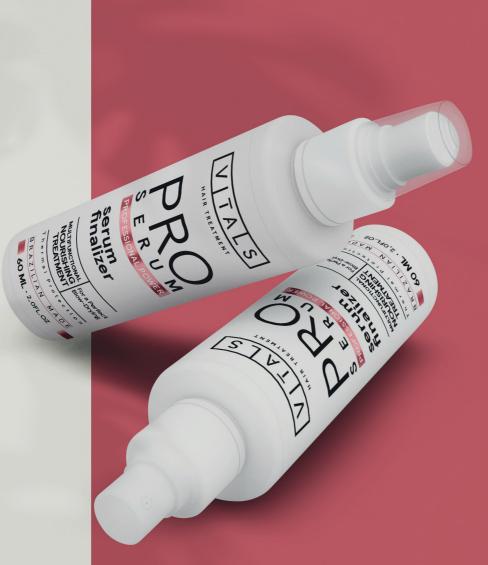

## PRO SERUM

serum finalizer 60ml – 2,02 FL.OZ

EXCLUSIVE BLEND RICH
IN OILS AND VEGE TABLE
EXTRACTS, PROTEINS,
COMPLEX B VITAMINS,
A, C and E, MINERALS
and OMEGA 6.

d-panthenol, seed oil of avocado, macadamia, coconut, linum, bataua, ricinus and extracts of green tea, arnica and aloe vera.

Multifunctional nourishing treatment ideal for dry hair processed by locks, lights o hailighted hair. Restores hydration by creating an extra layer of protection by filling in fiber cracks, retaining water and preventing nutrient loss. Anti-Frizz, makes combing and drying much easier. Silky, nourished and resistant hair.

- · Reduces hair breakage by 65% after first use
- Protects the hair from UV rays and hot air from dryer and flat iron
- Ensures vibrant colors last longer
- · Nourish and soften the hair
- · Conditions the hair, providing remarkable softness and shine