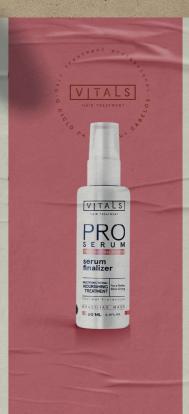

## PRO SERUM

serum finalizer 60ml – 2,02 FL.OZ

EXCLUSIVE BLEND RICH
IN OILS AND VEGE TABLE
EXTRACTS, PROTEINS,
COMPLEX B VITAMINS,
A, C and E, MINERALS
and OMEGA 6.

d-panthenol, seed oil of avocado, macadamia, coconut, linum, bataua, ricinus and extracts of green tea, arnica and aloe vera.

Multifunctional nourishing treatment ideal for dry hair processed by locks, lights o hailighted hair. Restores hydration by creating an extra layer of protection by filling in fiber cracks, retaining water and preventing nutrient loss. Anti-Frizz, makes combing and drying much easier. Silky, nourished and resistant hair.