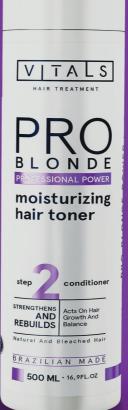

## **TREATMENT** BLONDE

step1
shampoo
step2
conditioner

500 ML - 16.9 FL.OZ

Tones, Strengthens and Repairs, acting directly inside the hair fiber damaged by the bleached process. It intensifies the blonde highlights and corrects the yellow and orange tones, providing an incredible blonde color. It also helps in the finishing of highlights and in the color protection. Even more nutrition, shine and lightness.