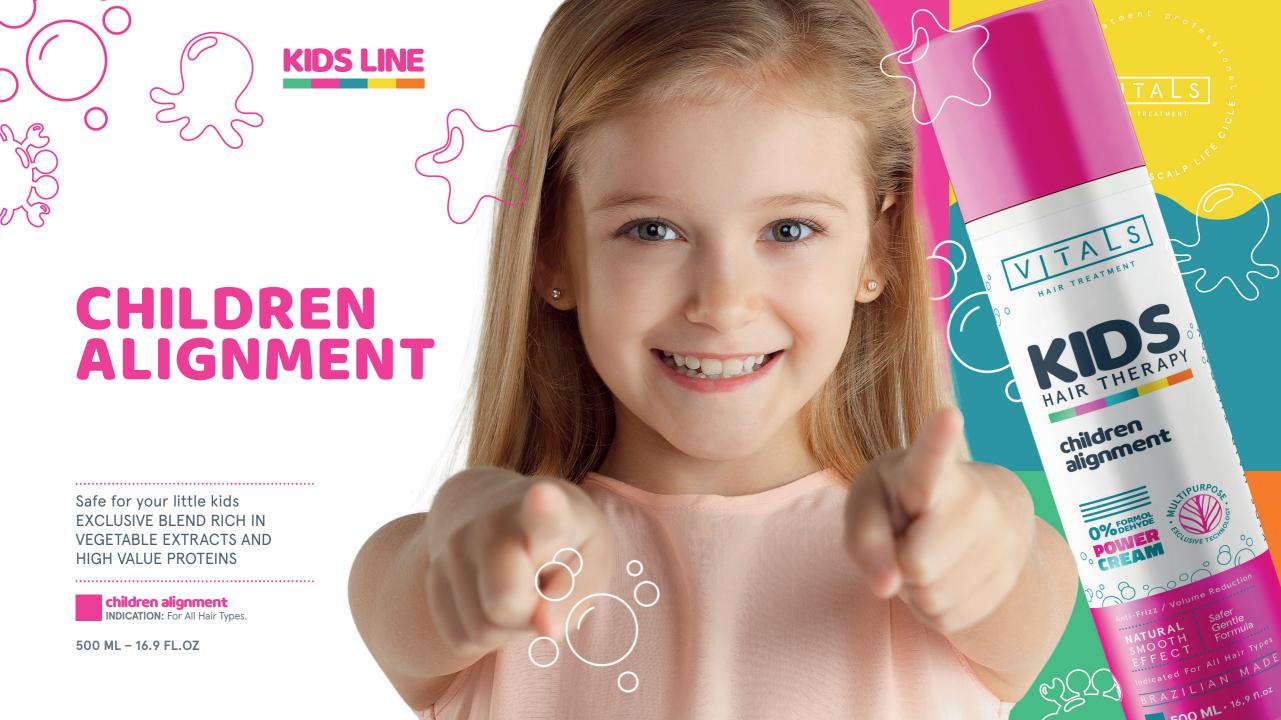

## **CHILDREN ALIGNMENT**

0% ... Formoldehyde

Power Cream.
Single Step

Natural Smooth Effect

Volume Reduction /
Anti-Frizz

Safer Gentle Formula

Silky and Soft
Dreamy hair

Intense hair conditioning. Easy to comb.

## CHILDREN ALIGNMENT

Wash your hair with your favorite shampoo, it's not necessary to use an anti-residue shampoo. Remove excess water with a towel and blow dryer leaving hair 80% dry.

Apply the product with a brush and use a comb to spread it throughout the hair, starting from the neck. Respect a distance of 0.5 cm from the scalp, applying to the hair only.

Note: Do not apply the product to the scalp in order to avoid irritation.

Leave it on proportional to the degree of hair resistance. From 20 to 30 minutes on thin and less wavy hair or 60 minutes on resistant hair.

Finish by brushing and flat ironing in thin sections from root to hair ends between 200°C and 230°C Celsius. (If your flat iron uses Fahrenheit Scale °F use the temperature between 390°F to 450°F). We recommend flat ironing 10x each section to obtain a perfect straight, especially in more resistant hair. After the process, wash and condition your hair with the Kids Home Care Line.