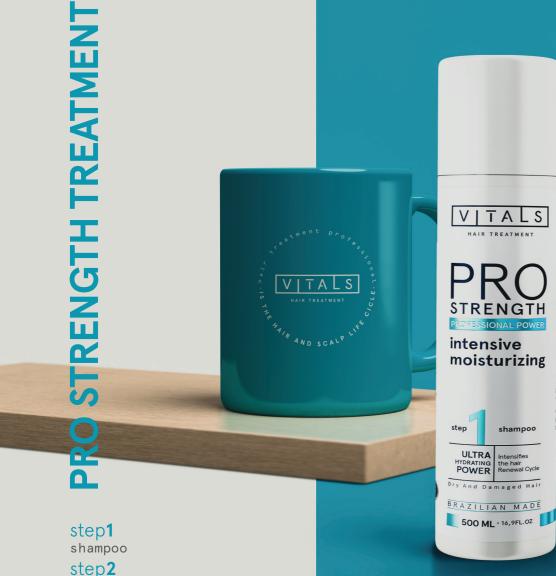

### **EXCLUSIVE BLEND HIGH PERFORMANCE**

NOURISHES THE HAIR AND ACTS ON GROWTH AND BALANCE AT THE SAME TIME.

A Treatment Line of Intense and Complete Care, rich in vegetable extracts and Bio Actives that nourish, renew and strengthen the hair. Acts on growth, balance and intensify the hair renewal cycle.

## **TREATMENT** BLONDE

step1
shampoo
step2
conditioner

500 ML - 16.9 FL.OZ

Tones, Strengthens and Repairs, acting directly inside the hair fiber damaged by the bleached process. It intensifies the blonde highlights and corrects the yellow and orange tones, providing an incredible blonde color. It also helps in the finishing of highlights and in the color protection. Even more nutrition, shine and lightness.

brazilian moisturizing
INDICATION: To Natural blonde and bleached hair

shampoo

VITALS

High moisturizing power provides the hair with a better conditioning, malleability and intense shine. Its vegetable oils, proteins, vitamins, nutrients and amino acids, bring numerous benefits to the health and vitality of the hair, providing development and hair resistance.