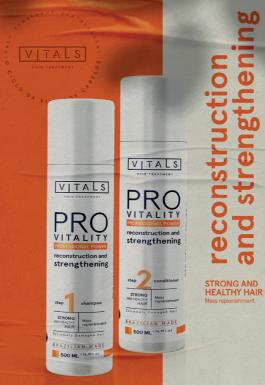

# **PRO VITALITY**

VITALS

HAIR TREATMENT

reconstruction and

strengthening

Extremely Damaged Hair

BRAZILIAN MADE 500 ML · 16,9f l. oz

STRONG AND HEALTHY HAIR

step1 shampoo step2 conditioner

500 ML - 16.9 FL.OZ

## DEEP RECOVERY. REPLENISH PROTEINS AND AMINO ACIDS.

Mass replenishment treatment, acts on nutrition, revitalization and damage hair fiber regeneration. More strength, resistance and mass to the hair. Restores, strengthens and reduce breakage. Helps in the growth of weak and brittle hair and prevents hair loss. Strong and healthy hair.

## reconstruction and strengthening INDICATION: Extremely damaged hair