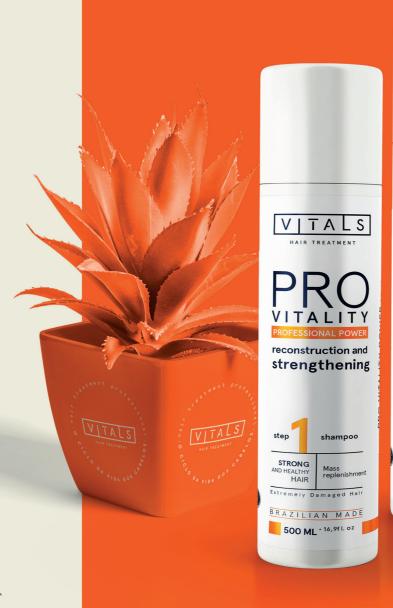

# **PRO VITALITY**

VITALS

HAIR TREATMENT

reconstruction and

strengthening

Extremely Damaged Hair

BRAZILIAN MADE 500 ML · 16,9f l. oz

STRONG AND HEALTHY HAIR

## DEEP RECOVERY. REPLENISH PROTEINS AND AMINO ACIDS.

Mass replenishment treatment, acts on nutrition, revitalization and damage hair fiber regeneration. More strength, resistance and mass to the hair. Restores, strengthens and reduce breakage. Helps in the growth of weak and brittle hair and prevents hair loss. Strong and healthy hair.

## reconstruction and strengthening INDICATION: Extremely damaged hair