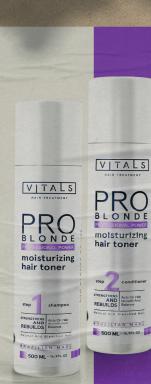

## **TREATMENT** BLONDE

step1
shampoo
step2
conditioner

500 ML - 16.9 FL.OZ

Tones, Strengthens and Repairs, acting directly inside the hair fiber damaged by the bleached process. It intensifies the blonde highlights and corrects the yellow and orange tones, providing an incredible blonde color. It also helps in the finishing of highlights and in the color protection. Even more nutrition, shine and lightness.

brazilian moisturizing
INDICATION: To Natural blonde and bleached hair

shampoo

VITALS

High moisturizing power provides the hair with a better conditioning, malleability and intense shine. Its vegetable oils, proteins, vitamins, nutrients and amino acids, bring numerous benefits to the health and vitality of the hair, providing development and hair resistance.

INDICATION: To Dry and damaged hair

conditioner

500 ML - 16.9 FL.OZ