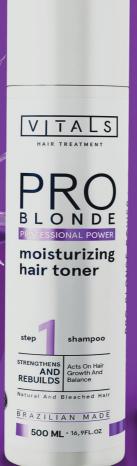

## **TREATMENT** BLONDE

step1
shampoo
step2
conditioner

500 ML - 16.9 FL.OZ

Tones, Strengthens and Repairs, acting directly inside the hair fiber damaged by the bleached process. It intensifies the blonde highlights and corrects the yellow and orange tones, providing an incredible blonde color. It also helps in the finishing of highlights and in the color protection. Even more nutrition, shine and lightness.