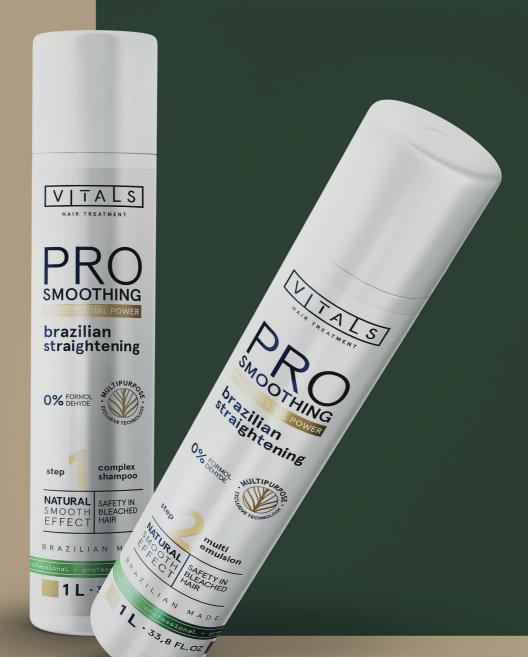

brazilian straightening

VITALS

multi emulsion

NATURAL SMOOTH EFFECT SAFETY IN BLEACHED HAIR

1 L . 33,8 FL. 02

SMOOTHING

brazilian straightening

step

complex shampoo

NATURAL SMOOTH EFFECT SAFETY IN BLEACHED HAIR

1 L · 33,8 FL.OZ